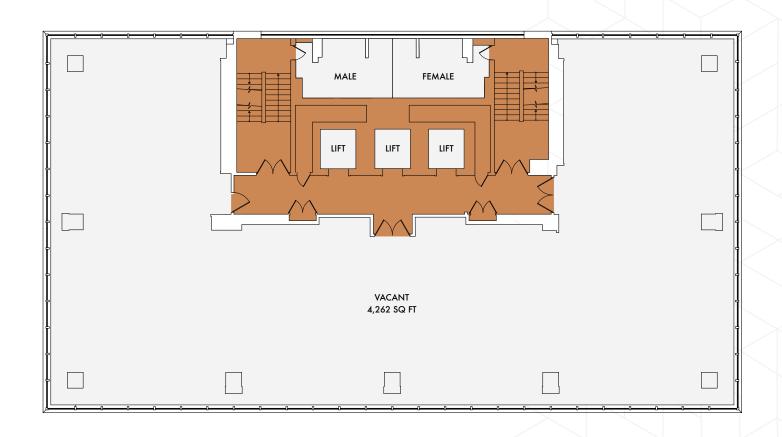

# FLOOR PLANS

HIGH QUALITY REFURBISHED OFFICE SPACE

FROM 1,280 SQ FT TO 31,141 SQ FT



### THIRD FLOOR

Available: 1,488 sq ft





### FIFTH FLOOR





### **SIXTH FLOOR**





## **SEVENTH FLOOR**





### **EIGHTH FLOOR**





### **TENTH FLOOR**

Available: 2,088 sq ft





#### LYNDON-HOUSE.CO.UK



#### **Will Higgins**

william.higgins@knightfrank.com 07811 849 288

#### **Jamie Phillips**

jamie.phillips@knightfrank.com 07900 324 900



#### **Mark Robinson**

mark.d.robinson@realestate.bnpparibas 07342 069 808

#### **Julie Perks**

julie.perks@realestate.bnpparibas 07469 404 041



#### **Edward Siddall-Jones**

edward@siddalljones.com 0121 638 0500

### **SevenCapital**