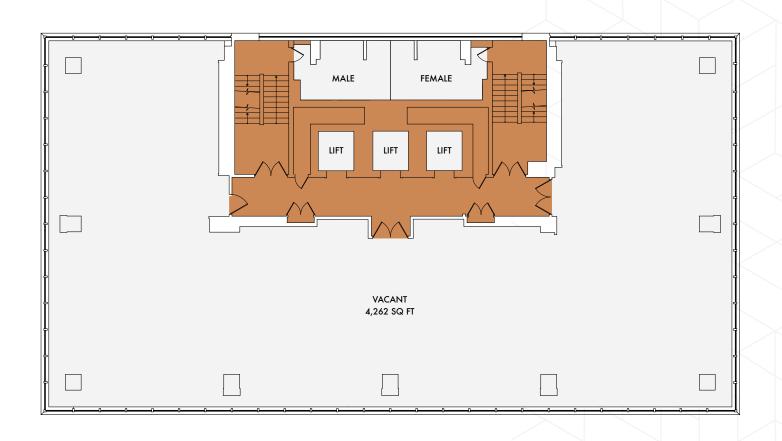

# FLOOR PLANS

HIGH QUALITY REFURBISHED OFFICE SPACE

FROM 1,280 SQ FT TO 31,141 SQ FT



### THIRD FLOOR

Available: 1,488 sq ft





### FIFTH FLOOR





### **SIXTH FLOOR**





## **SEVENTH FLOOR**





### **EIGHTH FLOOR**





### **TENTH FLOOR**

Available: 2,088 sq ft





#### LYNDON-HOUSE.CO.UK



#### **Will Higgins**

william.higgins@knightfrank.com 07811 849 288

#### **Jamie Phillips**

jamie.phillips@knightfrank.com 07900 324 900



#### **Mark Robinson**

mark.d.robinson@realestate.bnpparibas 07342 069 808

#### **Julie Perks**

julie.perks@realestate.bnpparibas 07469 404 041



#### **Edward Siddall-Jones**

edward@siddalljones.com 0121 638 0500

### **SevenCapital**