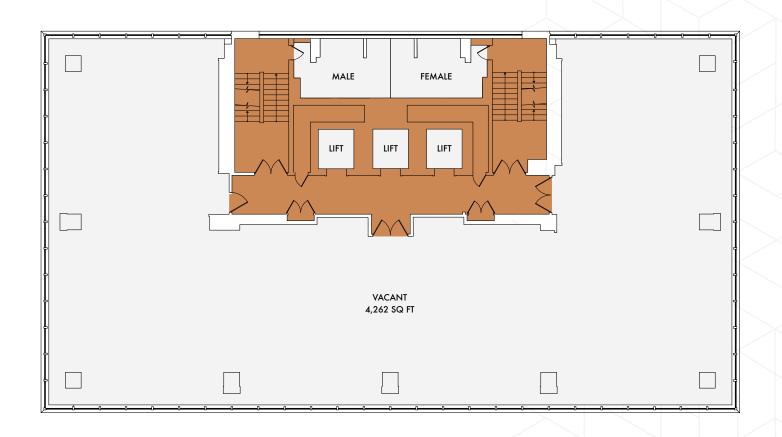

# FLOOR PLANS

HIGH QUALITY REFURBISHED OFFICE SPACE

FROM 1,280 SQ FT TO 31,141 SQ FT



### THIRD FLOOR

Available: 1,488 sq ft





### FIFTH FLOOR





### **SIXTH FLOOR**





## **SEVENTH FLOOR**





### **EIGHTH FLOOR**





### **TENTH FLOOR**

Available: 2,088 sq ft





#### LYNDON-HOUSE.CO.UK



#### **Will Higgins**

william.higgins@knightfrank.com 07811 849 288

#### **Jamie Phillips**

jamie.phillips@knightfrank.com 07900 324 900



#### **Mark Robinson**

mark.d.robinson@realestate.bnpparibas 07342 069 808

#### **Julie Perks**

julie.perks@realestate.bnpparibas 07469 404 041



#### **Edward Siddall-Jones**

edward@siddalljones.com 0121 638 0500

### **SevenCapital**