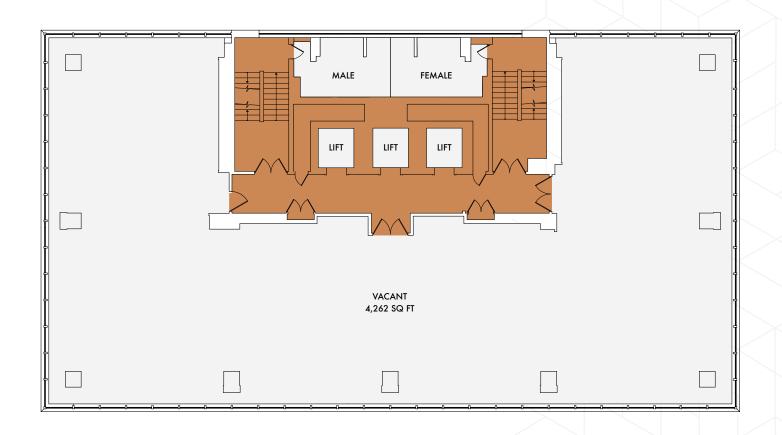

# FLOOR PLANS

HIGH QUALITY REFURBISHED OFFICE SPACE

FROM 1,280 SQ FT TO 31,141 SQ FT



### THIRD FLOOR

Available: 1,488 sq ft





### FIFTH FLOOR





### **SIXTH FLOOR**





## **SEVENTH FLOOR**





### **EIGHTH FLOOR**





### **TENTH FLOOR**

Available: 2,088 sq ft





#### LYNDON-HOUSE.CO.UK



#### **Will Higgins**

william.higgins@knightfrank.com 07811 849 288

#### **Jamie Phillips**

jamie.phillips@knightfrank.com 07900 324 900



#### **Mark Robinson**

mark.d.robinson@realestate.bnpparibas 07342 069 808

#### **Julie Perks**

julie.perks@realestate.bnpparibas 07469 404 041



#### **Edward Siddall-Jones**

edward@siddalljones.com 0121 638 0500

### **SevenCapital**