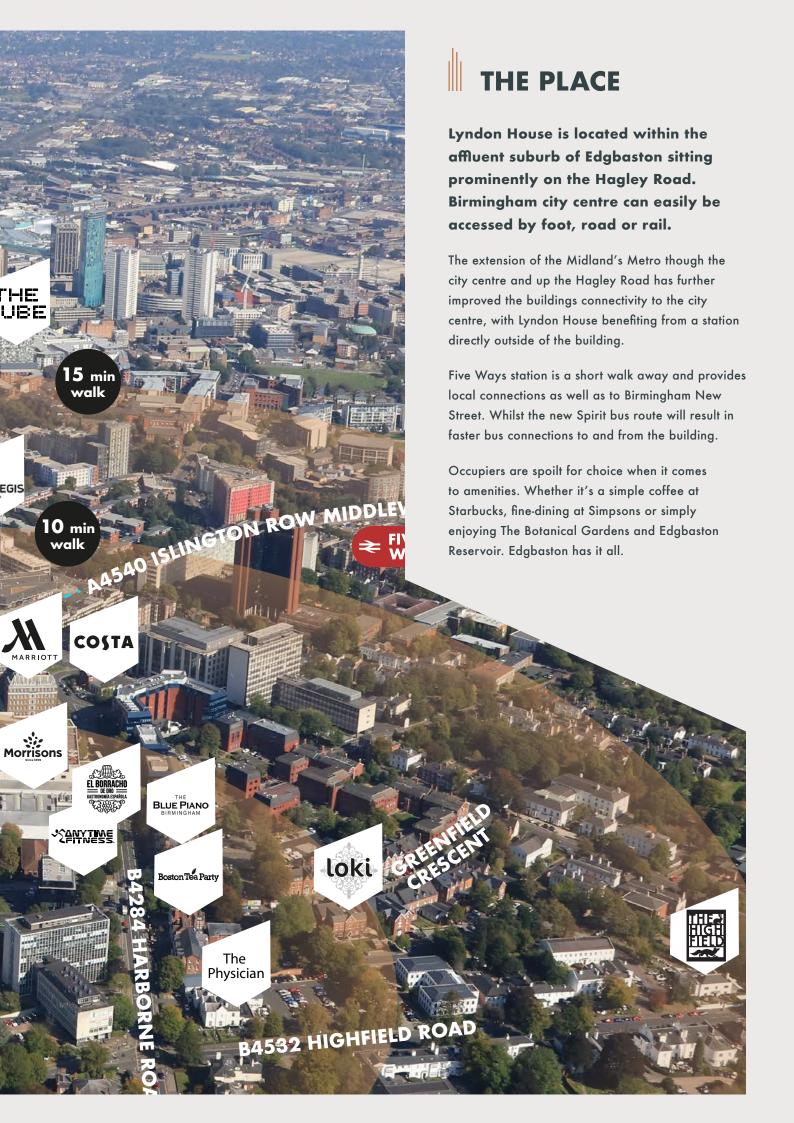

HIGH QUALITY REFURBISHED OFFICE SPACE IN THE HEART OF EDGBASTON

FROM 1,280 SQ FT TO 13,380 SQ FT