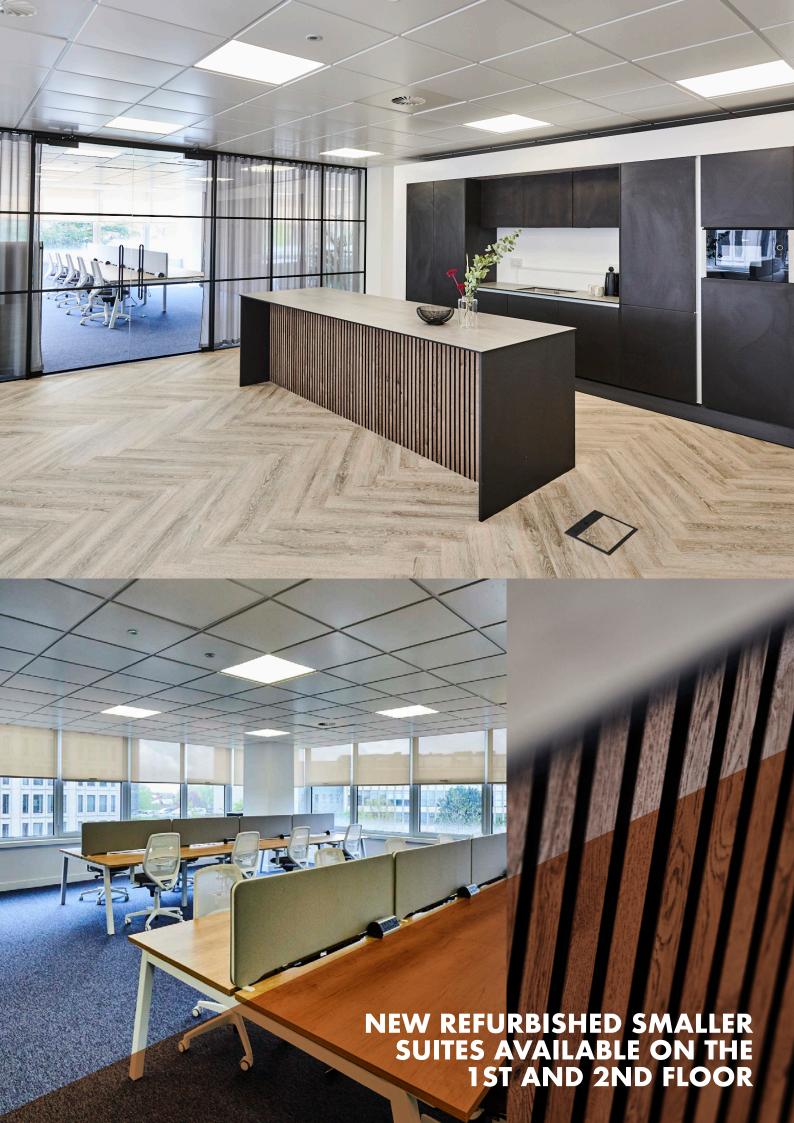

HIGH QUALITY REFURBISHED OFFICE SPACE IN THE HEART OF EDGBASTON

FROM 1,280 SQ FT TO 13,380 SQ FT