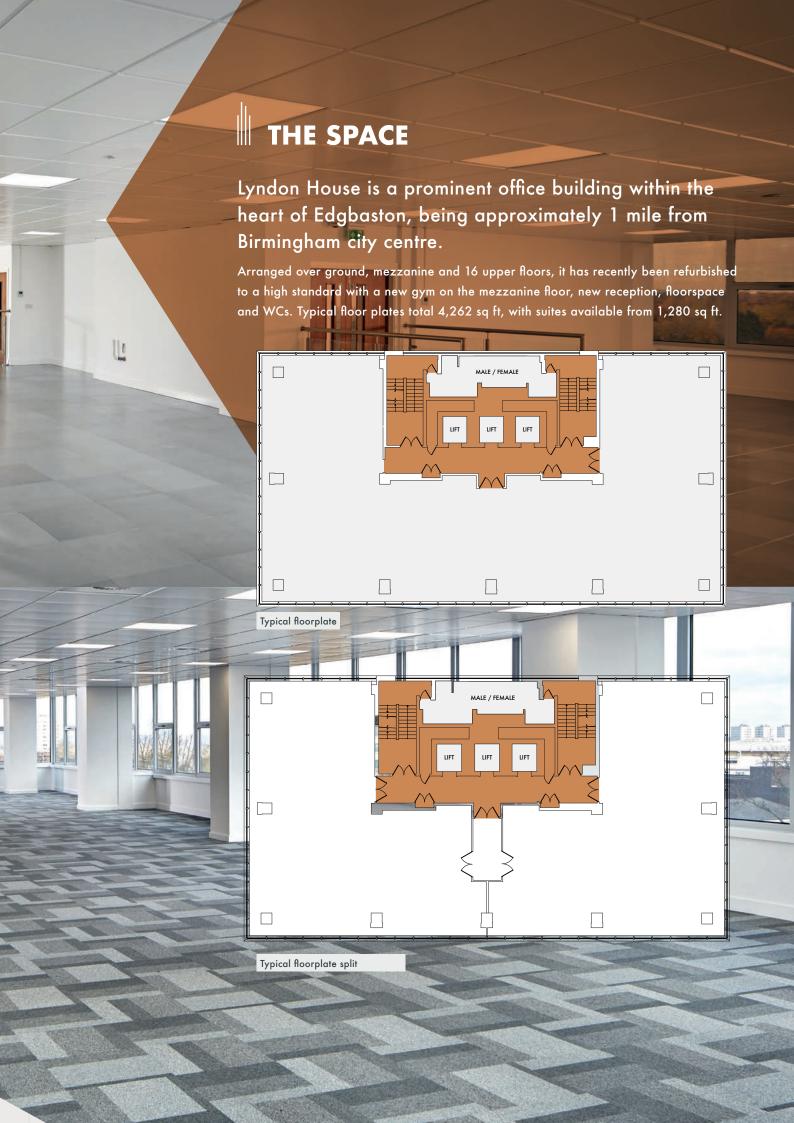

HIGH QUALITY REFURBISHED OFFICE SPACE IN THE HEART OF EDGBASTON

FROM 1,280 SQ FT TO 13,380 SQ FT

# AVAILABILITY

| FLOOR       | AVAILABLE<br>(SQ FT) | TENANT / STATUS                   |
|-------------|----------------------|-----------------------------------|
| 15th        |                      | Phoenix Group Corporation Limited |
| 14th - Part |                      | Moremicro                         |
| 14th - Part |                      | Royal College of Nursing UK       |
| 13th        |                      | Royal College of Nursing UK       |
| 12th        |                      | Adthera Bio                       |
| 11th        |                      | Flight Centre (UK) Limited        |
| 10th - Part |                      | B2BE Limited                      |
| 10th - Part | 2,088                | Vacant                            |
| 9th         |                      | Dynamic Mobile Biling Ltd         |
| 8th         | 4,262                | Vacant and fully refurbished      |
| 7th         | 4,262                | Vacant & Fully refurbished        |
| 6th         | 4,262                | Vacant & Fully refurbished        |
| 5th         | 4,262                | Vacant & Fully refurbished        |
| 4th - Part  |                      | The Bletchley Group               |
| 4th - Part  |                      | Time Etc                          |
| 3rd - Part  |                      | Modality LLP                      |
| 3rd - Part  | 1,488                | Vacant & Fully refurbished        |
| 2.3         |                      | Involve Recruitment               |
| 2.2         |                      | Adthera Bio                       |
| 2.1         |                      | Advanced Hair Studios             |
| 1.2         |                      | Sabz Solicitors                   |
| 1.1         |                      | Seven Living                      |
| Ground      |                      | Damscena                          |

TOTAL AVAILABILITY: 20,624