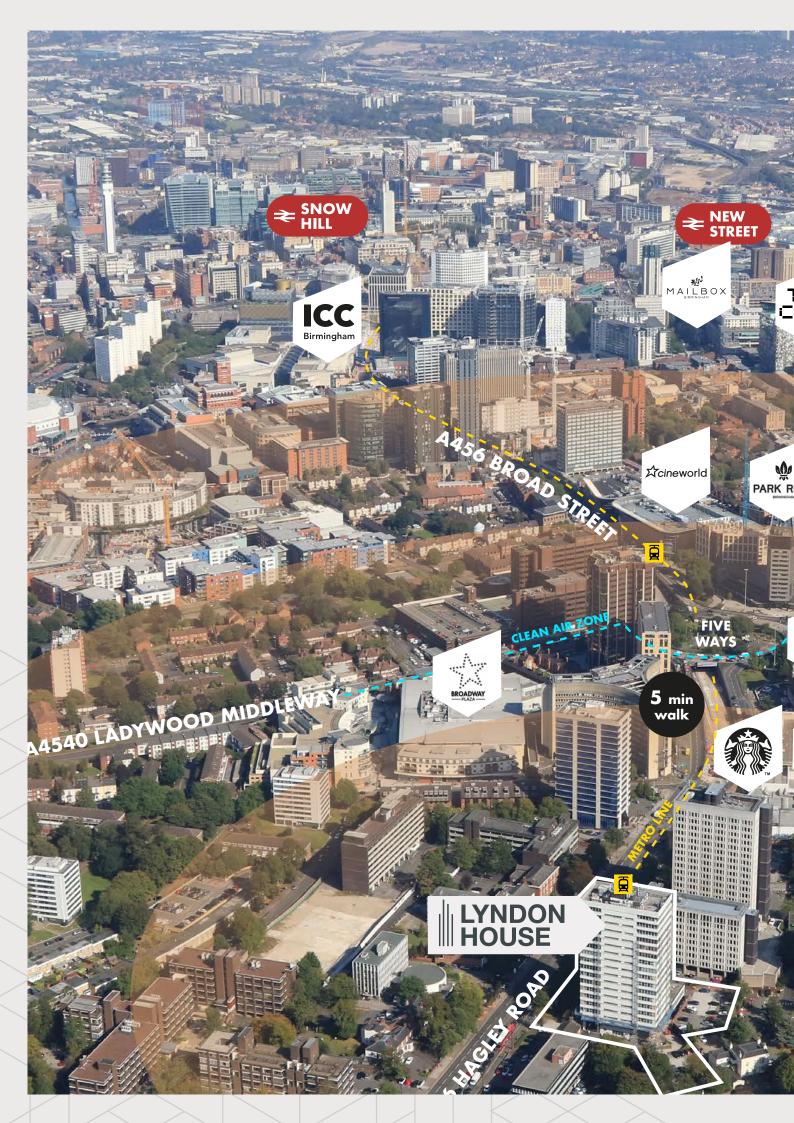

HIGH QUALITY REFURBISHED OFFICE SPACE IN THE HEART OF EDGBASTON

FROM 1,280 SQ FT TO 13,380 SQ FT