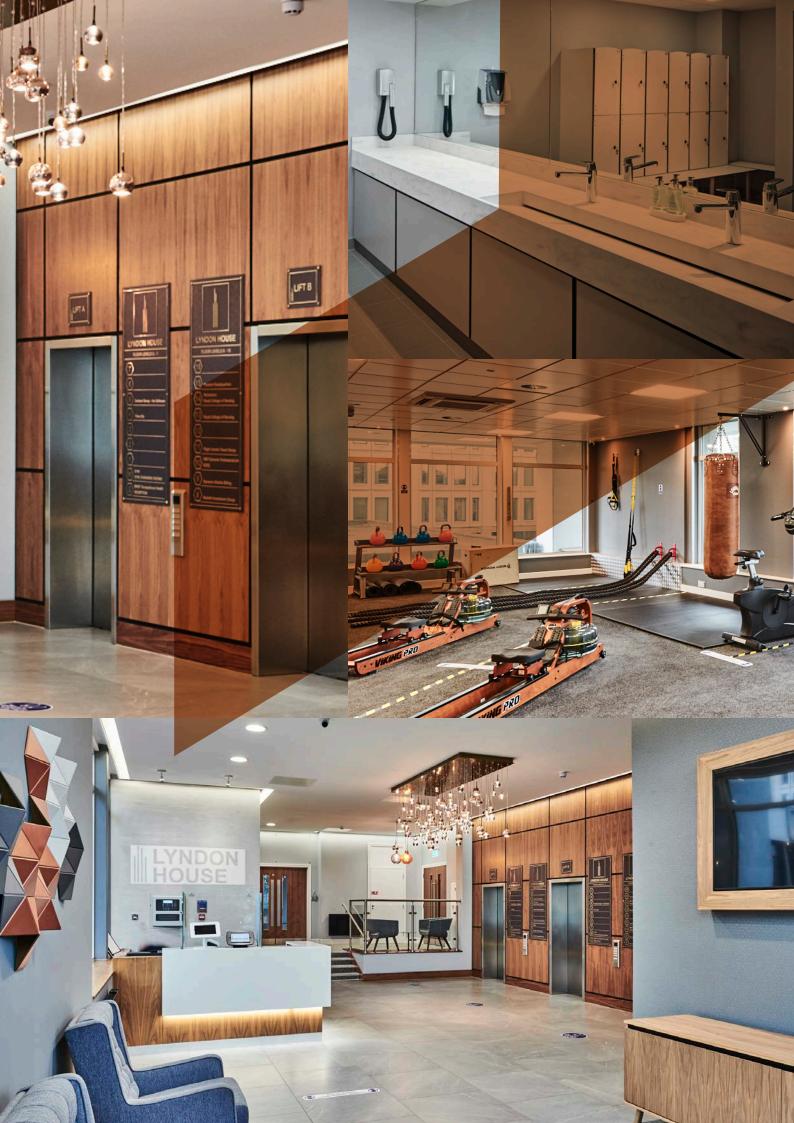

HIGH QUALITY REFURBISHED OFFICE SPACE IN THE HEART OF EDGBASTON

FROM 1,280 SQ FT TO 13,380 SQ FT

### **62 HAGLEY ROAD, B16 8PE**

LYNDON-HOUSE.CO.UK

Knight Frank LLP and BNP Paribas for themselves and for the vendors or lessors of this property whose agents they are give notice that: (i) the particulars are set out as a general guideline only for the guidance of intending purchasers or lessees and do not constitute, nor constitute part of an oer or contract. (ii) all descriptions, dimensions, references to condition and necessary permission for use and occupation, and other details a given in good faith and are believed to be correct but any intending purchasers or tenants should not rely on them as statements or representation of fact but satisfy themselves by inspection or otherwise as to the correctness of each of them. (iii) no person in the employment of Knight Frank LLP and BNP Paribas has any authority to make or give any representation or warranty whatever in relation to this property. (iv) all rentals and prices are quoted exclusive of VAT. March 2021.