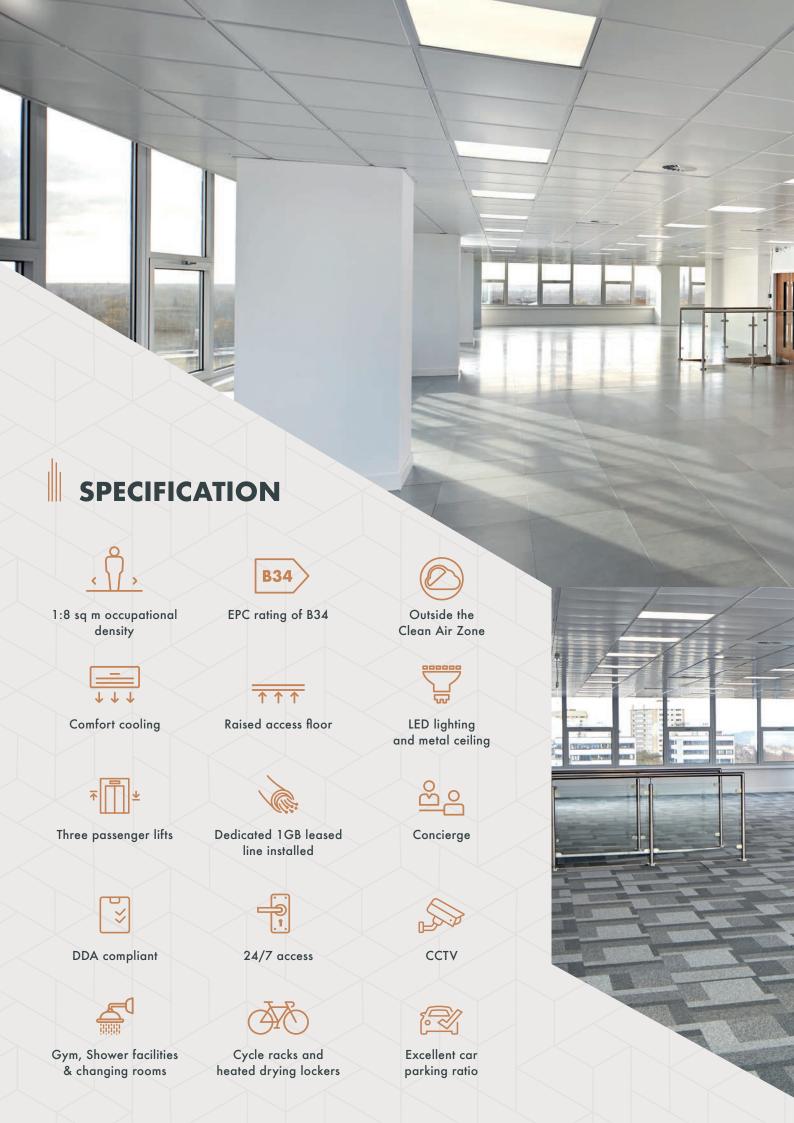

HIGH QUALITY REFURBISHED OFFICE SPACE IN THE HEART OF EDGBASTON

FROM 1,280 SQ FT TO 13,380 SQ FT