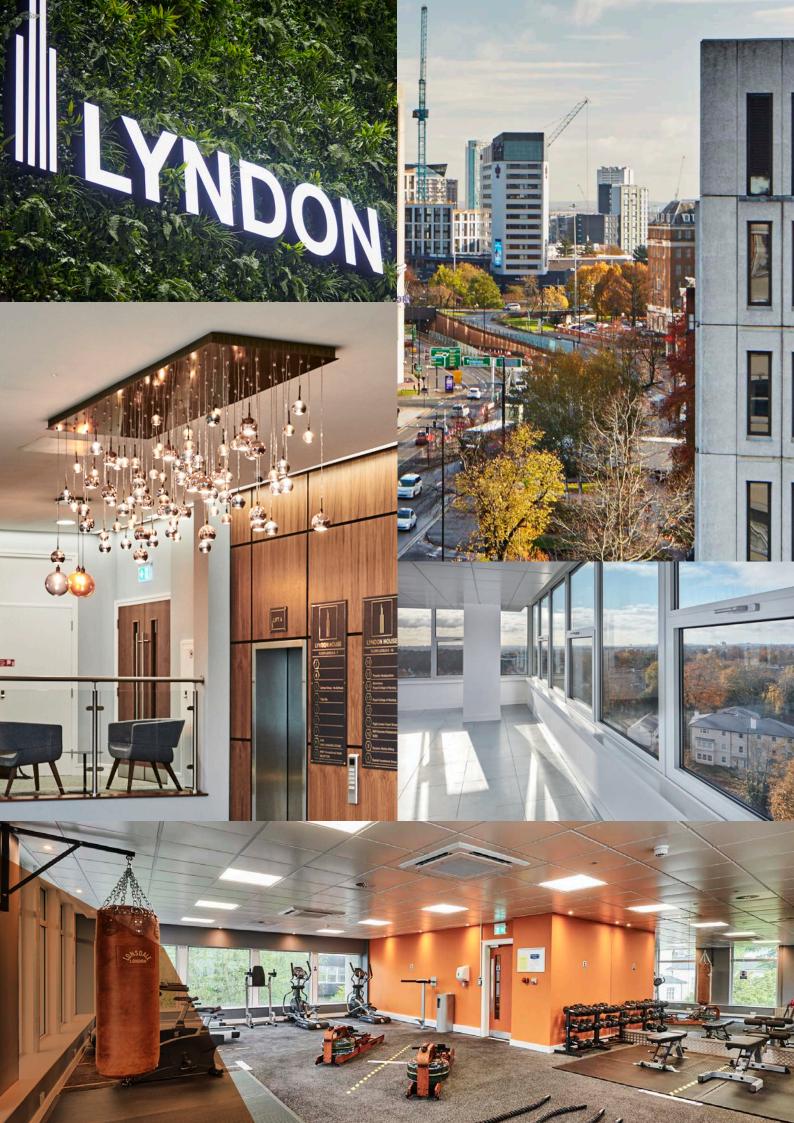

HIGH QUALITY REFURBISHED OFFICE SPACE IN THE HEART OF EDGBASTON

FROM 1,280 SQ FT TO 13,380 SQ FT